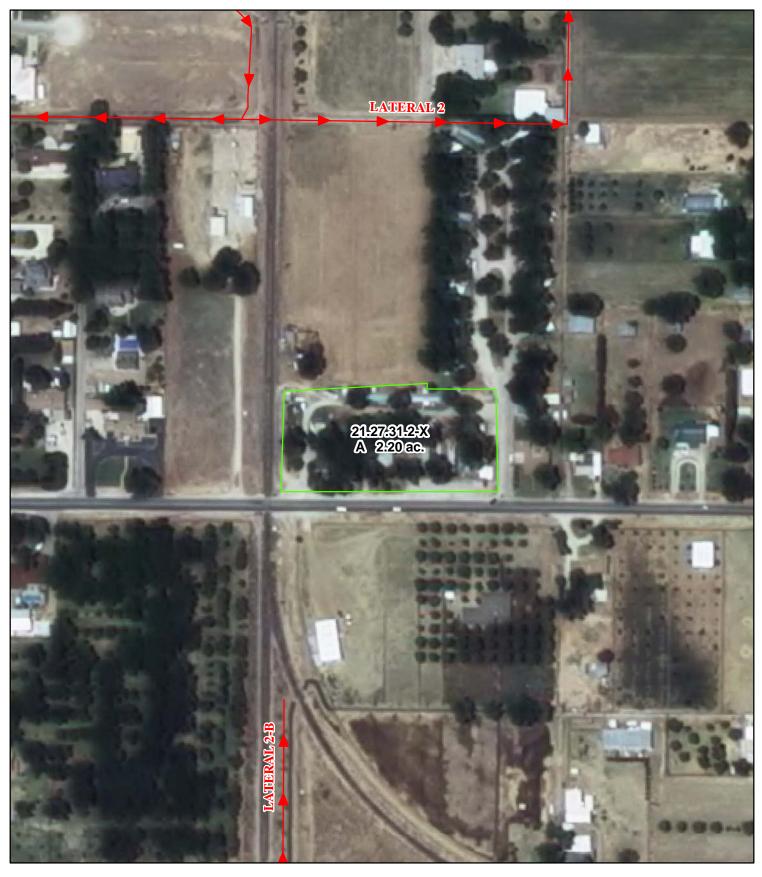

## f. Location and Amount of Irrigated Acreage:

Section 31, Township 21S, Range 27E, N.M.P.M.

Pt. SE<sup>1</sup>/<sub>4</sub>

2.20 acres

Total: 2.20 acres

As shown on the attached revised Hydrographic Survey Map for Subfile No. 21.27.31.2-X, and the CID Section Hydrographic Survey Map Sheet No. 41 (1999-2011), included in Part F of this Appendix, representing the Court record as of the date of the filing of this Decree.